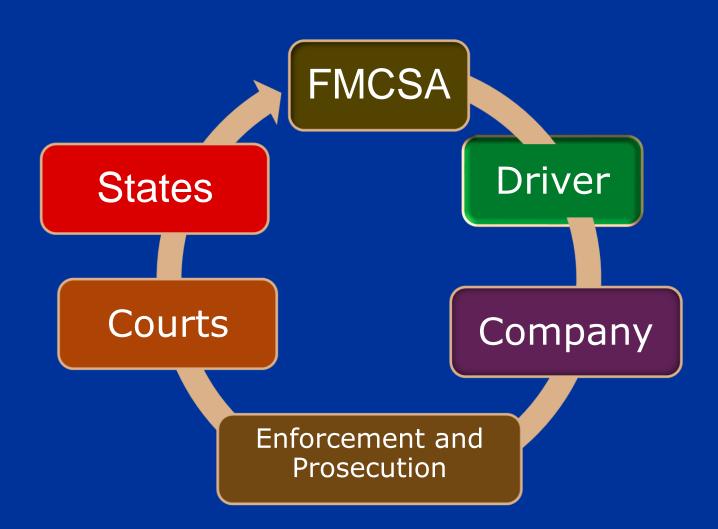

judges be aware masking;
- The importance of the "complete" citation;
- Application of the terms "Conviction" and "Disqualifying Offenses" and applying them to CDL/CMV cases.

# Requested skills to acquire from prior students (judges)

- "How-to better-read citations, how not to mask"
- "More effective adjudication of CDL cases"
- "Understand the penalties of CDL holders"
- Correctly identifying the CDL holder and the vehicles they operate (personal vehicles vs. CMV vehicles)
- The reason Court awareness of the subject is so important

#### "I really don't handle many CDL cases"

- Have you ever heard/said this?
- > Do you handle a traffic court?
- Why would you think you don't handle these cases?
- > How would you know?

## Why Should You Care?



Why Should We Care?

#### Stakeholders



#### TOOLS OF THE TRADE









#### Canon 1

A judge shall ..... Avoid impropriety and the appearance of impropriety

Rule 1.1: Compliance with the Law

A judge shall comply with the law, including the Code of Judicial Conduct.

#### **Rule 1.2**

Promoting Confidence in the Judiciary

A judge shall act at all times in a manner that promotes public confidence in the independence, integrity, and impartiality of the judiciary and shall avoid impropriety and the appearance of impropriety.

#### Canon 2

A judge shall perform the duties of judicial office impartially, competently, and diligently

Rule 2.2: Impartiality and Fairness

A judge shall uphold and apply the law, and shall perform all duties of judicial office fairly and impartially.

# Canon 2 Rule 2.2 Impartiality and Fairness