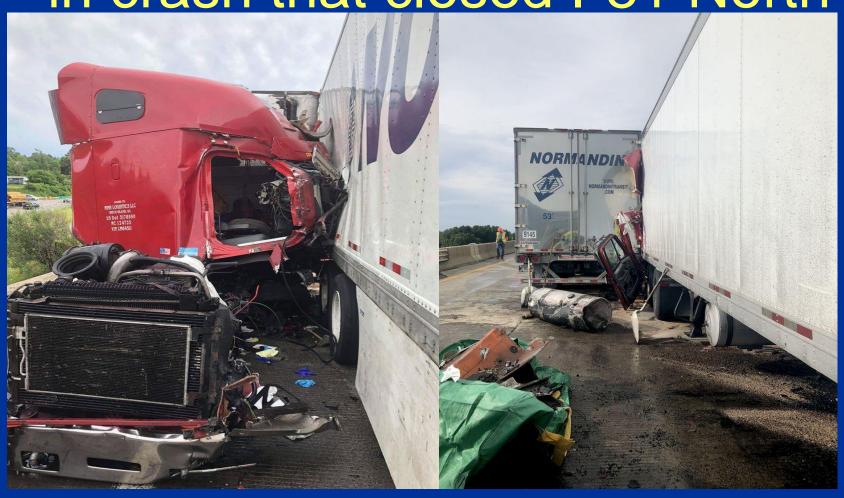

|                                    | Appear On:                            | 3/13/2018              |

http://eastforkjusticecourt.com

#### SPEEDING IN A CMV

(What's wrong with this picture)

- → Cited Speed 70 mph
- > Actual speed 55 mph
- Posted speed 70 mph

Truck driver trapped for an hour in crash that closed I-81 North



### A little knowledge is dangerous



WRONG LICENSE CLASS

VIOLATION
FOLLOWING TOO
CLOSE

383.51 (Table2) (4)



#### WRONG LICENSE CLASS

IMPROPER LANE CHANGE 383.51 (Table 2) (3)



#### **Class changed to Class A**

Not
Vehicle and Traffic
Law
So no third serious
traffic violation !!!!
383.51 (Table2) (2)

An observant court clerk found this.

#### **SUBJECT MATTER KNOWLEDGE BY PEO/DEF**

PEOPLE OF THE STATE OF NEW YORK

PLEA AFFIDAVIT AND WAIVER OF APPEARANCE

-against-

Re. Case No.

Statute/Section VTL 1124

Description:

UNSAFE PASSING

Ticket No.

offers you the opportunity to plead guilty to reduced charge(s) of one or more counts of JAYWALKING, A NON-MOVING VIOLATION, IN The Prosecutor VIOLATION OF NEW YORK STATE VEHICLE & TRAFFIC LAW SECTION 1152(C). Under the offer you will