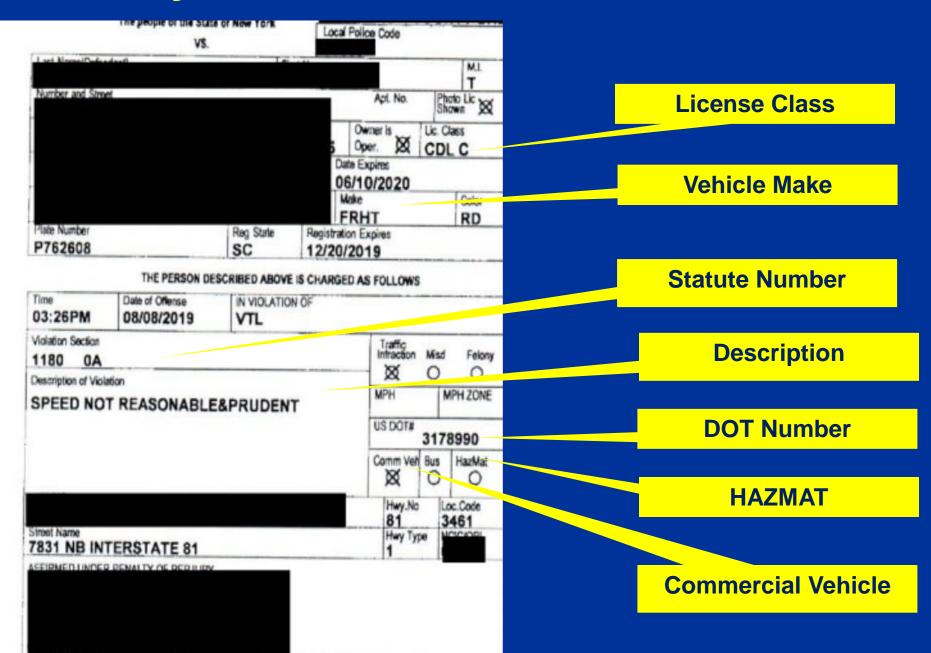

#### Masking

Because "masking" is prohibited to ensure all "convictions" appear on CDL history / record, one cannot comply with the masking prohibition unless the definition of "conviction" under 49 CFR 383.5 is understood.